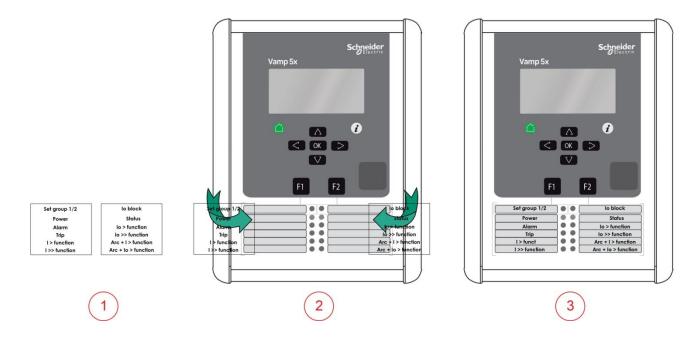

#### Facia Label Instruction

Below are 8 pieces of V50 series labels and 4 pieces of V57 labels, including examples. Following your own design, choose suitable places for every indication LED of VAMP 5x relay accordingly. Transparent film printing material is advisable.

## Example:

| Group 1/2    | lo block            |
|--------------|---------------------|
| Group 1/2    | IO DIOCK            |
| Power        | Status              |
| Alarm        | lo > function       |
| Trip         | lo >> function      |
| I> function  | Arc + I > function  |
| l>> function | Arc + lo > function |