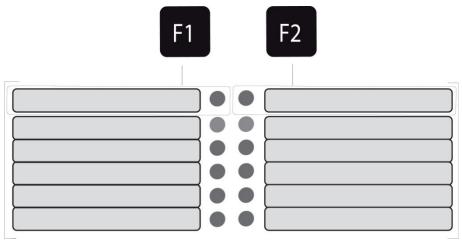

Figure 1. Operation indicators of the relay

| LED indicator   | Meaning                                                                     | Measure/ Remarks                                                                            |  |
|-----------------|-----------------------------------------------------------------------------|---------------------------------------------------------------------------------------------|--|
| F1 / F2 LED lit | Corresponding function key pressed / activated                              | Depending of function programmed to F1 / F2                                                 |  |
| Power LED lit   | The auxiliary power has been switched on                                    | Normal operation state                                                                      |  |
| Status LED lit  | Internal fault, operates in parallel with the self supervision output relay | The relay attempts to reboot [REBOOT].  If the error LED remains lit, call for maintenance. |  |
| A- H LED lit    | Application-related status indicators.                                      | Configurable                                                                                |  |

An example of the V50, V52, V55, V57 and V59 alarm facia label:

| Set group 1/2 (F1) | lo block (F2)           |  |  |
|--------------------|-------------------------|--|--|
| Power              | Status                  |  |  |
| Alarm (A)          | lo > function (B)       |  |  |
| Trip (C)           | lo >> function (D)      |  |  |
| I > function (E)   | Arc + I > function (F)  |  |  |
| I >> function (G)  | Arc + lo > function (H) |  |  |